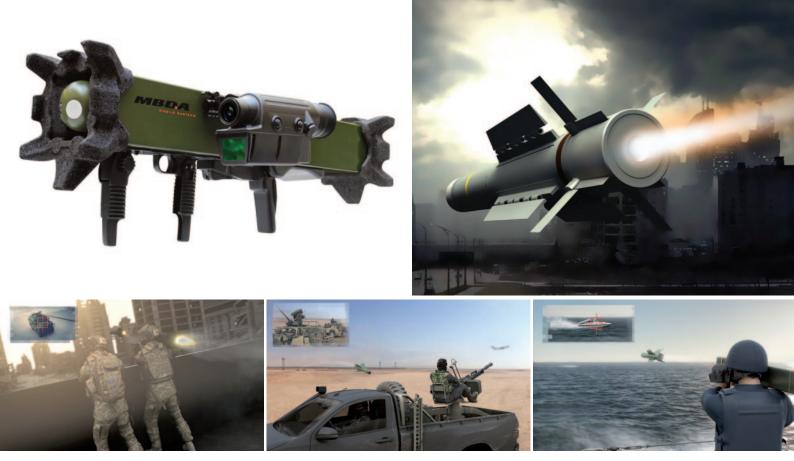

#### **Flexibility and precision**

ENFORCER has been initially designed to equip the deployed infantry soldier with a highly precise engagement capability over 2,000m range. Due to its light weight, flexibility of use and low required training effort, ENFORCER offers potential to all forces, such as self-protection of ground assets, vehicles or naval platforms.

Spiral development towards anti-armour configuration or air-to-ground applications increases the capability spectrum of the advanced weapon system.

#### Modular design allows spiral development:

- Adaption to vehicles
- Full anti-armour configuration
- Air-to-ground application