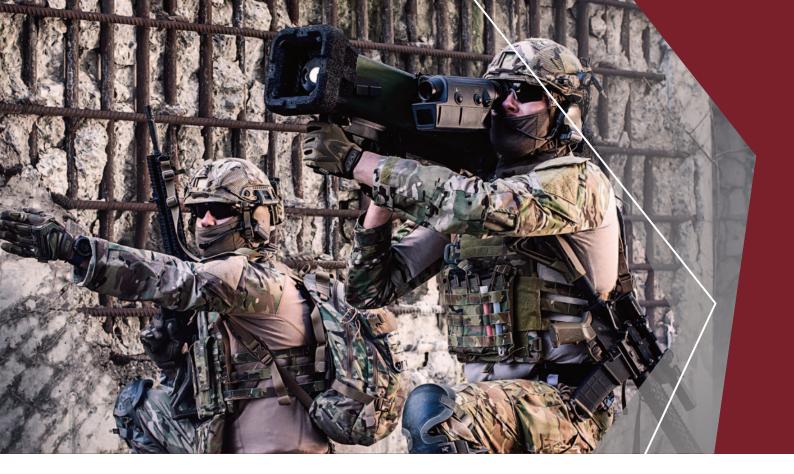

## ENFORCER PRECISE EFFECT FOR INFANTRY FORCES

ENFORCER provides the soldier with a highly mobile, easy to use and cost effective battlefield solution to reliably strike modern threats faster and more precisely.

Mission experience of international armed forces has revealed the need for lightweight, precision stand-off weapons for use by infantry, special forces and special operation forces of all services.

MBDA's answer to this operational need is ENFORCER, a shoulder-launched guided weapon system suitable for engaging a wide target set to reach highest precision beyond the range of unguided weapons.

### **Operational advantages**

- Fully operational over 2,000m range
- Lightweight system
- Man-portable, single operator
- Passive 24/7 capability
- Confined space firing capability
- Precise effect against static and moving targets
- Defeats lightly armoured and soft-skin targets
- Air burst capability against targets behind cover
- Easy to use, low training effort
- Reduction of collateral damage