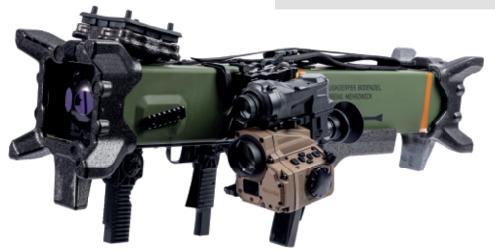

### **Technical characteristics/specifications**

Missile weight 7kg Length < 1m Diameter 90mm Range 2,000m+

- Lock-on-before-Launch (LOBL)
- Fire-and-Forget (F&F)
- Multi-effect warhead