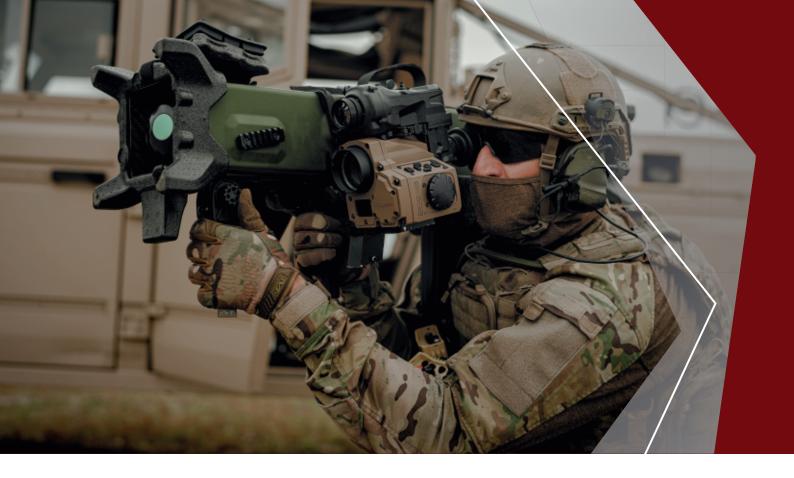

MBDA's answer to this operational need is ENFORCER, a shoulder-launched guided weapon system suitable for engaging a wide target set to reach highest precision beyond the range of unguided weapons.

#### Flexibility and precision

ENFORCER has been designed to equip the deployed infantry soldier with a highly precise engagement capability over 2,000m range to bridge the gap between unguided rockets and conventional ATGM. Due to its light weight, flexibility of use and low required training effort, ENFORCER offers potential to all forces, such as self-protection of ground assets, vehicles or naval platforms.