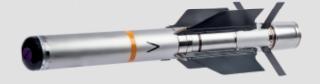

### **Technical characteristics/specifications**

Missile weight 7kg Length < 1m Diameter 90mm Range 2,000m+

- Lock-on-before-Launch (LOBL)
- Fire-and-Forget (F&F)
- Multi-effect warhead